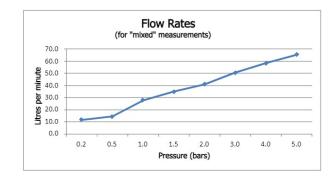

# SPECIFICATION SHEET

COLLECTION: ELEMENTS PRODUCT CODE: IND-ELW135/NH-BRZ





## TAP TYPE Basin Mixer

HANDLES

2 Handle

WITH WATER FLOW STRAIGHTENER

Yes

WITH SWIVEL SPOUT

with Fixed Spout

## **CONNECTIONS / FITTINGS**

 $2\times3/4^{\prime\prime}\times3/4^{\prime\prime}$  600mm flexipipe connections, 3/4 $^{\prime\prime}$  male inlet connections

### SPARE PARTS

cold ceramic cartridge C-303-RTC, hot ceramic cartridge C-303-LTC

### DECK HOLE DRILL DIAMETER

30mm

### STYLE

Round, Cross Handles

## HOLES

3 Hole

tel: 01934 74466 email: sales@vado.com www.vado.com

WHERE INSPIRATION FLOWS TAPS | SHOWERS | ACCESSORIES



## SPECIFICATION SHEET

## COLLECTION: ELEMENTS PRODUCT CODE: IND-ELW135/NH-BRZ

## MOUNTING

Deck Mounted

## PLUMBING SYSTEM SUITABILITY

Gravity System

## COLLECTION NAME

Elements

## FINISH

Brushed Bronze

## MINIMUM OPERATING PRESSUR