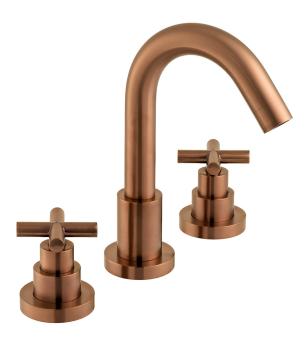

## TAP TYPE Basin Mixer

HANDLES

2 Handle

WITH WATER FLOW STRAIGHTENER

Yes

WITH SWIVEL SPOUT

with Fixed Spout

### STYLE

Round, Cross Handles

## HOLES

3 Hole

tel: 01934 74466 email: sales@vado.com www.vado.com

WHERE INSPIRATION FLOWS TAPS | SHOWERS | ACCESSORIES

## FINISH

Brushed Bronze