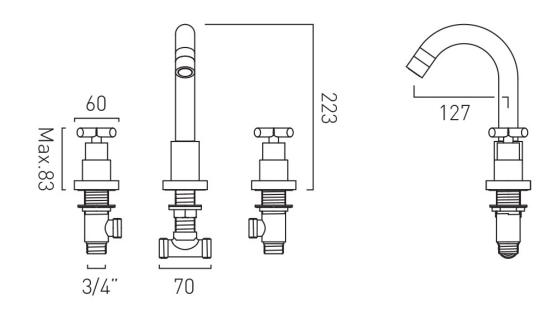

# TECHNICAL DRAWING

COLLECTION: ELEMENTS PRODUCT CODE: IND-ELW135/NH-BRZ

WHERE INSPIRATION FLOWS TAPS | SHOWERS | ACCESSORIES

### DECK HOLE DRILL DIAMETER

30mm