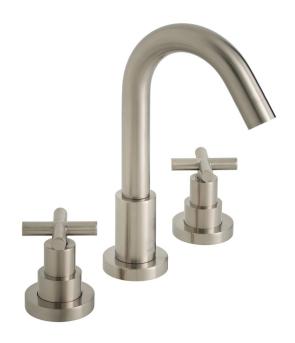

# SPECIFICATION SHEET

**COLLECTION: ELEMENTS** 

PRODUCT CODE: IND-ELW135/NH-BRN

### **DESCRIPTION:**

3 hole bath filler
deck mounted
with fixed spout
with water flow straightener
cold ceramic cartridge C-303-RTC
hot ceramic cartridge C-303-LTC
2 x 3/4" x 3/4" 600mm flexipipe connections
3/4" male inlet connections
spout deck mount drill hole diameter 30mm
minimum operating pressure 0.2 bar LP

### **FINISH:**

Brushed Nickel