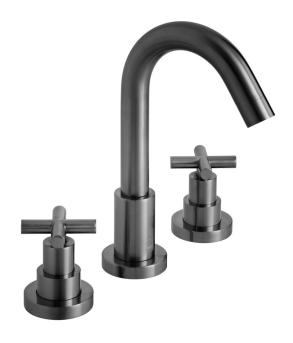

# SPECIFICATION SHEET

**COLLECTION: ELEMENTS** 

PRODUCT CODE: IND-ELW135/NH-BLK

### **DESCRIPTION:**

3 hole bath filler
deck mounted
with fixed spout
with water flow straightener
cold ceramic cartridge C-303-RTC
hot ceramic cartridge C-303-LTC
2 x 3/4" x 3/4" 600mm flexipipe connections
3/4" male inlet connections
spout deck mount drill hole diameter 30mm
minimum operating pressure 0.2 bar LP

### **FINISH:**

Brushed Black