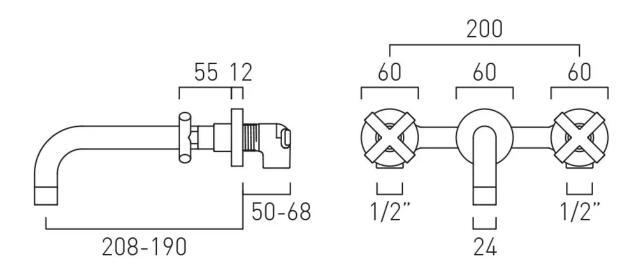

## TECHNICAL DRAWING

**COLLECTION:** ELEMENTS **PRODUCT CODE:** IND-ELW109FLA-BRN

tel: 01934 744466 email: sales@vado.com www.vado.com

#### **DESCRIPTION:**

3 hole basin mixer with 200mm spout wall mounted with water flow straightener with water flow aerator cold ceramic cartridge C-206-RTC hot ceramic cartridge C-206-LTC 2 x 1/2" x 1/2" male x 90mm straight connections 1/2" x 1/2" x 1/2" female x 50mm T-piece connection min-max wall mount 40-50mm minimum operating pressure 0.2 bar LP