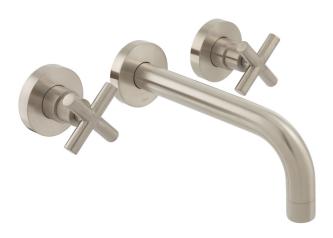

# SPECIFICATION SHEET

**COLLECTION:** ELEMENTS **PRODUCT CODE:** IND-ELW109FLA-BRN

#### **DESCRIPTION:**

3 hole basin mixer with 200mm spout wall mounted with water flow straightener with water flow aerator cold ceramic cartridge C-206-RTC hot ceramic cartridge C-206-LTC 2 x 1/2" x 1/2" male x 90mm straight connections 1/2" x 1/2" x 1/2" female x 50mm T-piece connection min-max wall mount 40-50mm minimum operating pressure 0.2 bar LP

#### FINISH:

Brushed Nickel FLOW REGULATOR: FR-100/5-PLA

MINIMUM OPERATING PRESSURE: 0.2 bar LP