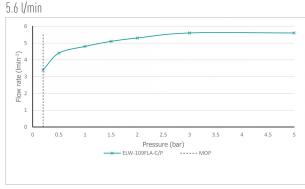

#### FINISH:

Brushed Nickel FLOW REGULATOR: FR-100/5-PLA

MINIMUM OPERATING PRESSURE: 0.2 bar LP

#### FLOW RATE AT 3.0 BAR FLOW PRESSURE:

tel: 01934 744466 email: sales@vado.com www.vado.com