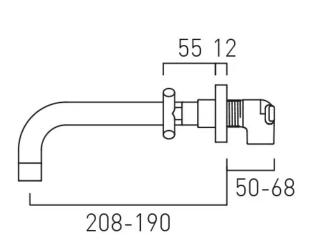

# TECHNICAL DRAWING

**COLLECTION:** ELEMENTS

PRODUCT CODE: IND-ELW109FLA-BRG

tel: 01934 744466 email: sales@vado.com www.vado.com

#### **DESCRIPTION:**

3 hole basin mixer with 200mm spout wall mounted with water flow straightener with water flow aerator cold ceramic cartridge C-206-RTC hot ceramic cartridge C-206-LTC 2 x 1/2" x 1/2" male x 90mm straight connections 1/2" x 1/2" x 1/2" female x 50mm T-piece connection min-max wall mount 40-50mm minimum operating pressure 0.2 bar LP