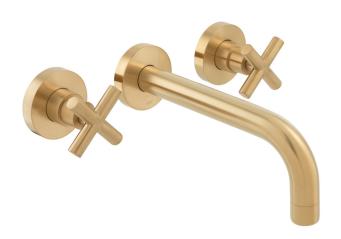

#### **DESCRIPTION:**

3 hole basin mixer with 200mm spout wall mounted with water flow straightener with water flow aerator cold ceramic cartridge C-206-RTC hot ceramic cartridge C-206-LTC 2 x 1/2" x 1/2" male x 90mm straight connections 1/2" x 1/2" x 1/2" female x 50mm T-piece connection min-max wall mount 40-50mm minimum operating pressure 0.2 bar LP

#### **FINISH:**

Brushed Gold