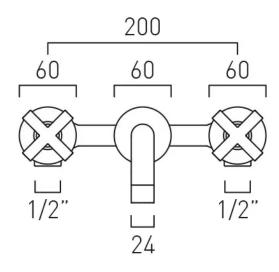

# TECHNICAL DRAWING

**COLLECTION:** ELEMENTS

PRODUCT CODE: IND-ELW109FLA-BRG

tel: 01934 744466 email: sales@vado.com www.vado.com

#### **DESCRIPTION:**

3 hole basin mixer with 200mm spout wall mounted with water flow straightener with water flow aerator cold ceramic cartridge C-206-RTC hot ceramic cartridge C-206-LTC 2 x 1/2" x 1/2" male x 90mm straight connections 1/2" x 1/2" x 1/2" female x 50mm T-piece connection min-max wall mount 40-50mm minimum operating pressure 0.2 bar LP