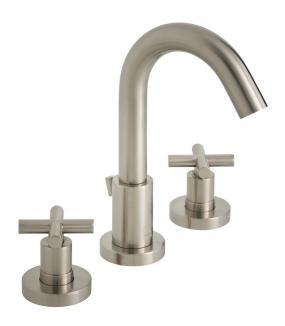

## **DESCRIPTION:**

3 hole basin mixer
deck mounted
with swivel spout
with pop-up waste
with water flow straightener
with water flow aerator
cold ceramic cartridge C-206-RTC
hot ceramic cartridge C-206-LTC
2 x 1/2" nut x 350mm flexipipe connections
valve deck mount drill hole diameter 27mm
spout deck mount drill hole diameter 30mm
minimum operating pressure 0.2 bar LP

## FINISH:

Brushed Nickel