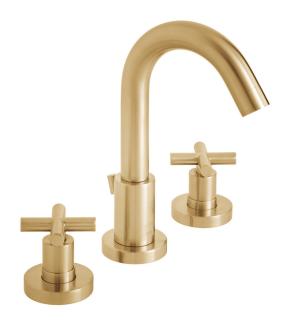

## **DESCRIPTION:**

3 hole basin mixer
deck mounted
with swivel spout
with pop-up waste
with water flow straightener
with water flow aerator
cold ceramic cartridge C-206-RTC
hot ceramic cartridge C-206-LTC
2 x 1/2" nut x 350mm flexipipe connections
valve deck mount drill hole diameter 27mm
spout deck mount drill hole diameter 30mm
minimum operating pressure 0.2 bar LP

## FINISH:

Brushed Gold