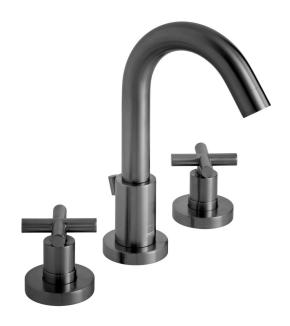

#### **DESCRIPTION:**

3 hole basin mixer deck mounted with swivel spout with pop-up waste with water flow straightener with water flow aerator cold ceramic cartridge C-206-RTC hot ceramic cartridge C-206-LTC 2 x 1/2" nut x 350mm flexipipe connections valve deck mount drill hole diameter 27mm spout deck mount drill hole diameter 30mm minimum operating pressure 0.2 bar LP

#### FINISH:

Brushed Black **FLOW REGULATOR:** FR-100/5-PLA

MINIMUM OPERATING PRESSURE: 0.2 bar LP