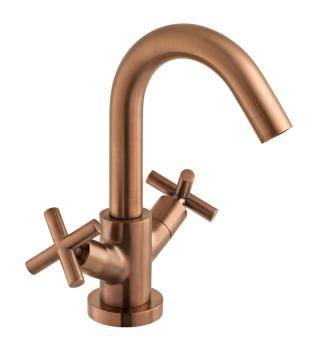

## SPECIFICATION SHEET

**COLLECTION: ELEMENTS** 

PRODUCT CODE: IND-ELW100F/SB-BRZ

**TAP TYPE** 

Basin Mixer

**COLLECTION NAME** 

Elements

**FINISH** 

Brushed Bronze

**GUARANTEE** 

15 Year Guarantee

**HANDLES** 

2 Handle

WITH ECOTURN COLD START TECHNOLOGY

No

WITH WATER FLOW STRAIGHTENER

No

WITH WATER FLOW AERATOR

No

STYLE

Round, Contemporary, Cross Handles

tel: 01934 74466

email: sales@vado.com

www.vado.com

## SPECIFICATION SHEET

**COLLECTION: ELEMENTS** 

PRODUCT CODE: IND-ELW100F/SB-BRZ

**HOLES** 

1 Hole

**MOUNTING** 

**Deck Mounted** 