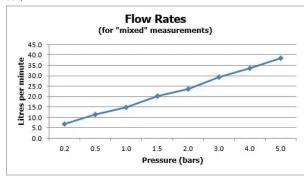

## **MINIMUM OPERATING PRESSURE:**

0.2 bar LP (shower) 1.0 bar MP (bath)

# **FLOW RATE AT 3.0 BAR FLOW PRESSURE:**

30 l/min

tel: 01934 744466 email: sales@vado.com www.vado.com

taps | showering | accessories