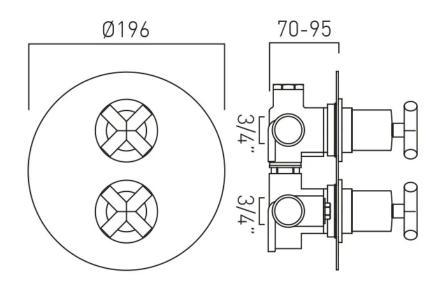

## TECHNICAL DRAWING

**COLLECTION:** ELEMENTS **PRODUCT CODE:** IND-ELE148D/2-BRG

tel: 01934 744466 email: sales@vado.com www.vado.com

#### **DESCRIPTION:**

DX Elements concealed 2 outlet, 2 handle thermostatic shower valve with integrated diverter wall mounted with circular backplate thermostatic cartridge V-001C-PLA diverter cartridge FL-804-33X/3X 2 x 3/4" female inlets 2 x 3/4" female outlets includes 3/4" - 1/2" adaptors inc. bleed valve for system flush on installation min-max wall mount 70-95mm optimum installation depth 82mm minimum operating pressure 0.2 bar LP (shower) minimum operating pressure 1.0 bar MP (bath)