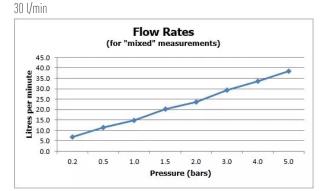

#### **DESCRIPTION:**

DX Elements concealed 2 outlet, 2 handle thermostatic shower valve with integrated diverter wall mounted with circular backplate thermostatic cartridge V-001C-PLA diverter cartridge FL-804-33X/3X 2 x 3/4" female inlets 2 x 3/4" female outlets includes 3/4" - 1/2" adaptors inc. bleed valve for system flush on installation min-max wall mount 70-95mm optimum installation depth 82mm minimum operating pressure 0.2 bar LP (shower) minimum operating pressure 1.0 bar MP (bath)