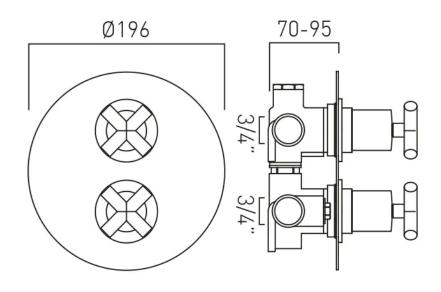

#### **DESCRIPTION:**

DX Elements concealed 2 outlet, 2 handle thermostatic shower valve with integrated diverter wall mounted with circular backplate thermostatic cartridge V-001C-PLA diverter cartridge FL-804-33X/3X 2 x 3/4" female inlets 2 x 3/4" female outlets includes 3/4" - 1/2" adaptors inc. bleed valve for system flush on installation min-max wall mount 70-95mm optimum installation depth 82mm minimum operating pressure 0.2 bar LP (shower) minimum operating pressure 1.0 bar MP (bath)

## TECHNICAL DRAWING

**COLLECTION:** ELEMENTS **PRODUCT CODE:** IND-ELE148D/2-BLK

tel: 01934 744466 email: sales@vado.com www.vado.com