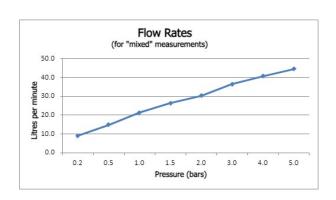

## SPECIFICATION SHEET

**COLLECTION: EDIT** 

PRODUCT CODE: IND-EDI140-BRZ





## **TAP TYPE**

Basin Mixer

## PLUMBING SYSTEM SUITABILITY

Pumped System, Combination Boiler, Pressurised System

#### **MOUNTING**

Wall Mounted

#### **STYLE**

Round, Square

## **CONNECTIONS / FITTINGS**

1/2" inlet

## **COLLECTION NAME**

Edit

#### **FINISH**

Brushed Bronze

#### MINIMUM OPERATING PRESSURE

1.0 Bar MP

### **GUARANTEE**

15 Year Guarantee

tel: 01934 744466 email: sales@vado.com

www.vado.com

WHERE INSPIRATION FLOWS
TAPS | SHOWERS | ACCESSORIES



# TECHNICAL DRAWING

**COLLECTION: EDIT** 

PRODUCT CODE: IND-EDI140-BRZ



tel: 01934 744466 email: sales@vado.com

www.vado.com