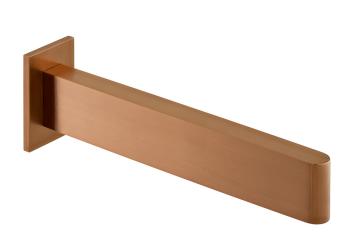

## SPECIFICATION SHEET

**COLLECTION: EDIT** 

PRODUCT CODE: IND-EDI140-BRZ

#### **FINISH**

Brushed Bronze