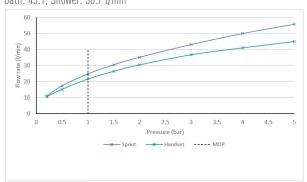

## **MINIMUM OPERATING PRESSURE:**

1.0 bar MP

## **FLOW RATE AT 3.0 BAR FLOW PRESSURE:**

Bath: 43.1, Shower: 36.7 Umin

tel: 01934 744466 email: sales@vado.com www.vado.com

taps | showering | accessories