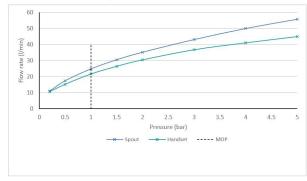

## **MINIMUM OPERATING PRESSURE:**

1.0 bar MP

# **FLOW RATE AT 3.0 BAR FLOW PRESSURE:**

Bath: 43.1, Shower: 36.7 Umin

tel: 01934 744466 email: sales@vado.com www.vado.com

taps | showering | accessories