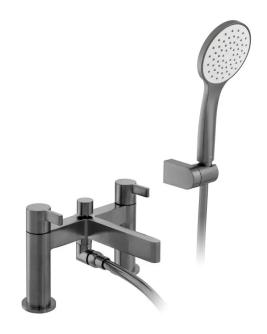

# SPECIFICATION SHEET

**COLLECTION:** EDIT **PRODUCT CODE:** IND-EDI130+K-BLK

#### **DESCRIPTION:**

2 hole bath shower mixer deck mounted with Atmosphere single function air-injection shower kit cold ceramic cartridge C-302-RTC hot ceramic cartridge C-302-LTC 2 x 3/4" x 50mm fitted tails deck mount drill hole diameter 2 x 28-30mm minimum operating pressure 1.0 bar MP

#### FINISH: Brushed Black

MINIMUM OPERATING PRESSURE: 1.0 bar MP