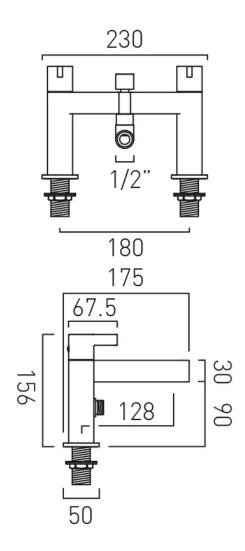

## TECHNICAL DRAWING

**COLLECTION:** EDIT **PRODUCT CODE:** IND-EDI130+K-BLK

tel: 01934 744466 email: sales@vado.com www.vado.com

#### **DESCRIPTION:**

2 hole bath shower mixer deck mounted with Atmosphere single function air-injection shower kit cold ceramic cartridge C-302-RTC hot ceramic cartridge C-302-LTC 2 x 3/4" x 50mm fitted tails deck mount drill hole diameter 2 x 28-30mm minimum operating pressure 1.0 bar MP