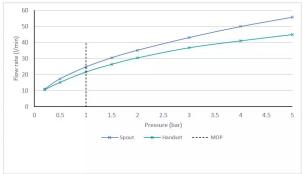

#### FINISH: Brushed Black

MINIMUM OPERATING PRESSURE: 1.0 bar MP

#### FLOW RATE AT 3.0 BAR FLOW PRESSURE:

Bath: 43.1, Shower: 36.7 l/min

tel: 01934 744466 email: sales@vado.com www.vado.com