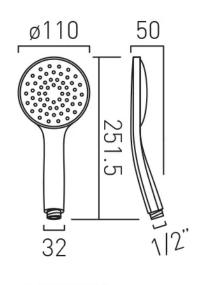

#### **DESCRIPTION:**

2 hole bath shower mixer deck mounted with Atmosphere single function air-injection shower kit cold ceramic cartridge C-302-RTC hot ceramic cartridge C-302-LTC 2 x 3/4" x 50mm fitted tails deck mount drill hole diameter 2 x 28-30mm minimum operating pressure 1.0 bar MP