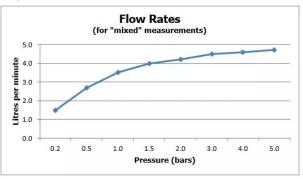

#### FLOW RATE AT 3.0 BAR FLOW PRESSURE:

4.5 l/m

tel: 01934 744466 email: sales@vado.com www.vado.com