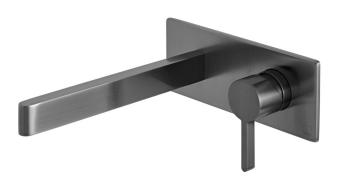

# SPECIFICATION SHEET

**COLLECTION: EDIT** 

PRODUCT CODE: IND-EDI109S/A-BLK

### **DESCRIPTION:**

mono basin mixer single lever wall mounted smooth bodied minimum operating pressure 1.0 bar MP

### FINISH:

Brushed Black