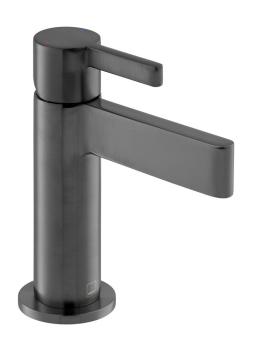

## **DESCRIPTION:**

mini mono basin mixer
single lever
deck mounted
smooth bodied
without universal basin waste
ceramic cartridge C-010-N25
2 x 1/2" nut x 400mm fl exipipe connection
deck mount drill hole diameter 35mm
minimum operating pressure 1.0 bar MP

## FINISH:

Brushed Black