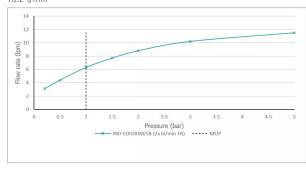

## **MINIMUM OPERATING PRESSURE:**

1.0 bar MP

## **FLOW RATE AT 3.0 BAR FLOW PRESSURE:**

10.2 L/min

tel: 01934 744466 email: sales@vado.com www.vado.com