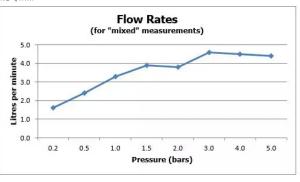

#### FLOW RATE AT 3.0 BAR FLOW PRESSURE:

4.5 l/min

tel: 01934 744466 email: sales@vado.com www.vado.com