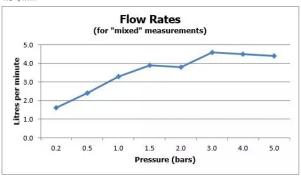

#### **FLOW RATE AT 3.0 BAR FLOW PRESSURE:**

4.5 V/min

tel: 01934 744466 email: sales@vado.com www.vado.com