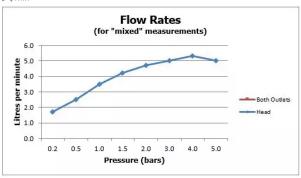

### **FLOW RATE AT 3.0 BAR FLOW PRESSURE:**

5 l/min

tel: 01934 744466 email: sales@vado.com www.vado.com