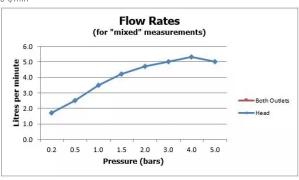

#### **FLOW REGULATOR:**

flow regulator fitted as standard

### **MINIMUM OPERATING PRESSURE:**

1.0 bar MP

#### FLOW RATE AT 3.0 BAR FLOW PRESSURE:

5 l/min

tel: 01934 744466 email: sales@vado.com www.vado.com

taps | showering | accessories