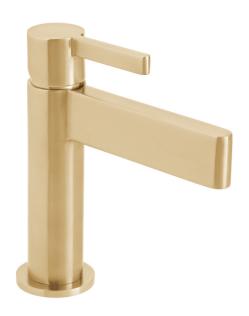

## **SPECIFICATION** SHEET

**COLLECTION: EDIT** 

PRODUCT CODE: IND-EDI100/SB-BRG

#### **DESCRIPTION:**

mono basin mixer single lever deck mounted smooth bodied without universal basin waste minimum operating pressure 1.0 bar MP

#### FINISH:

Brushed Gold