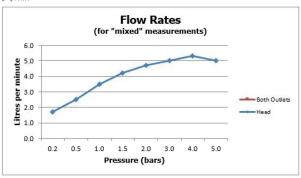

#### FLOW RATE AT 3.0 BAR FLOW PRESSURE:

5 l/min

tel: 01934 744466 email: sales@vado.com www.vado.com