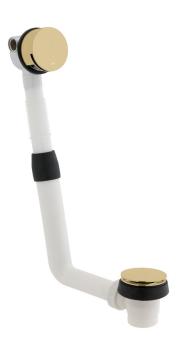

### **DESCRIPTION:**

push type bath filler waste and overflow 2 x 1/2" inlets 1.1/2" x 10mm threaded outlet connection min-max overflow bath thickness 1mm-18mm minimum operating pressure 1.0 bar MP

#### **FINISH:** Brushed Gold

# TECHNICAL DRAWING

COLLECTION: PRODUCT CODE: IND-81389/RO-BRG

×

tel: 01934 744466 email: sales@vado.com www.vado.com