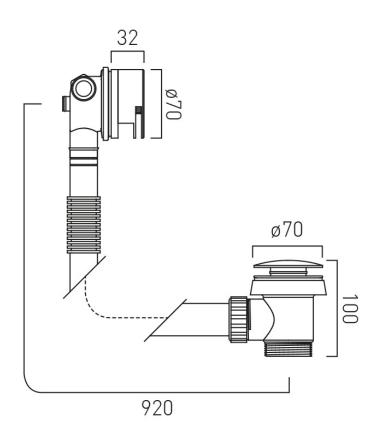

# TECHNICAL DRAWING

COLLECTION: WASTES & FITTINGS PRODUCT CODE: IND-81389/RO-BRZ

tel: 01934 744466 email: sales@vado.com www.vado.com

WHERE INSPIRATION FLOWS TAPS | SHOWERS | ACCESSORIES

## TAP TYPE

Bath Filler

WITH WATER FLOW STRAIGHTENER No

INSTALLATION TOLERANCES min-max overflow bath thickness 1mm-18mm

## **CONNECTIONS / FITTINGS**

 $2 \times 1/2^{\prime\prime}$  inlets (one is blanked off) 1.1/2  $^{\prime\prime} \times$  10mm threaded outlet connection