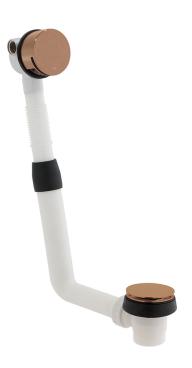

## TAP TYPE

Bath Filler

WITH WATER FLOW STRAIGHTENER No

INSTALLATION TOLERANCES min-max overflow bath thickness 1mm-18mm

## **CONNECTIONS / FITTINGS**

 $2 \times 1/2^{\prime\prime}$  inlets (one is blanked off) 1.1/2  $^{\prime\prime} \times$  10mm threaded outlet connection

#### FINISH

1.0 Bar MP

Brushed Bronze