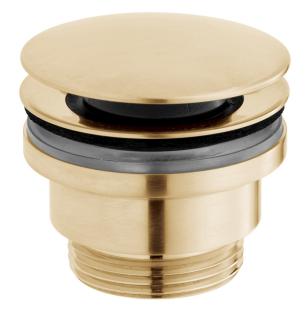

#### **DESCRIPTION:**

Universal basin waste with all brass housing and cap

Durable soft-press polymer clic-clac mecahnism tested to 60,000 cycles, equivalent to 30 years of use

Easily converted from a clic-clac to a free-flow waste using the components supplied

Suitable for all basins whether slotted or unslotted

The cap can be easily unscrewed for cleaning

FINISH: Brushed Gold