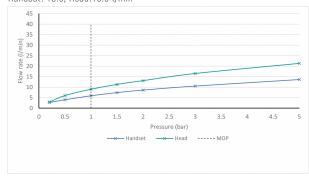

### **MINIMUM OPERATING PRESSURE:**

1.0 bar MP

## FLOW RATE AT 3.0 BAR FLOW PRESSURE:

Handset: 10.5, Head:16.5 L/min

tel: 01934 744466 email: sales@vado.com www.vado.com

taps | showering | accessories