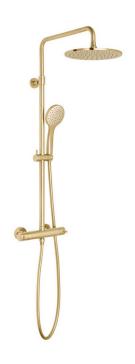

## **DESCRIPTION:**

round thermostatic shower valve with integrated diverter rigid riser with single function shower head and shower handset 250mm round shower head 410mm height adjustment tolerance: min 825mm — max 1235mm 21mm depth adjustment tolerance: min 69mm — max 90mm offset connectors and easy-fit brackets included flow cartridge C-801-33/2P thermostatic cartridge V-704-34S minimum operating pressure 1.0 bar MP

### **FINISH:**

Brushed Gold