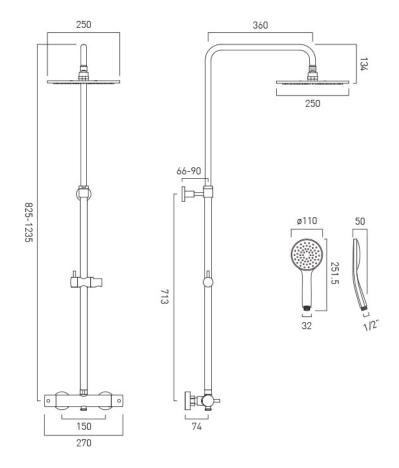

## **DESCRIPTION:**

round thermostatic shower valve with integrated diverter rigid riser with single function shower head and shower handset 250mm round shower head 410mm height adjustment tolerance: min 825mm — max 1235mm 21mm depth adjustment tolerance: min 69mm — max 90mm offset connectors and easy-fit brackets included flow cartridge C-801-33/2P thermostatic cartridge V-704-34S minimum operating pressure 1.0 bar MP

# TECHNICAL DRAWING

**COLLECTION:** 

PRODUCT CODE: IND-149RRK-RO-BRG

tel: 01934 744466 email: sales@vado.com www.vado.com