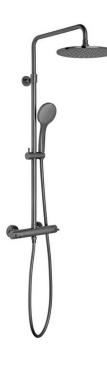

#### **DESCRIPTION:**

round thermostatic shower valve with integrated diverter rigid riser with single function shower head and shower handset 250mm round shower head 410mm height adjustment tolerance: min 825mm – max 1235mm 21mm depth adjustment tolerance: min 69mm – max 90mm offset connectors and easy-fit brackets included flow cartridge C-801-33/2P thermostatic cartridge V-704-34S minimum operating pressure 1.0 bar MP

#### **FINISH:** Brushed Black