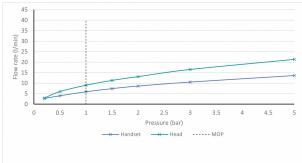

## **MINIMUM OPERATING PRESSURE:** 1.0 bar MP

#### FLOW RATE AT 3.0 BAR FLOW PRESSURE:

Handset: 10.5, Head:16.5 V/min

tel: 01934 744466 email: sales@vado.com www.vado.com