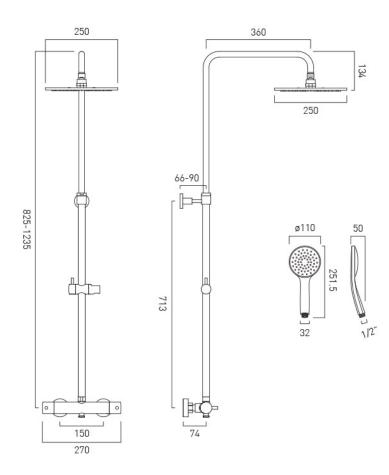

#### **DESCRIPTION:**

round thermostatic shower valve with integrated diverter rigid riser with single function shower head and shower handset 250mm round shower head 410mm height adjustment tolerance: min 825mm – max 1235mm 21mm depth adjustment tolerance: min 69mm – max 90mm offset connectors and easy-fit brackets included flow cartridge C-801-33/2P thermostatic cartridge V-704-34S minimum operating pressure 1.0 bar MP

# TECHNICAL DRAWING

**COLLECTION: PRODUCT CODE:** IND-149RRK-RO-BLK

tel: 01934 744466 email: sales@vado.com www.vado.com