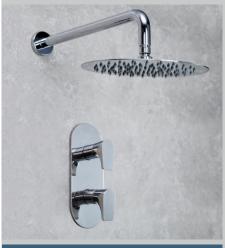

## HOURGLASS Shower Range HOURGLASS SHWR PK2 Hourglass Shower Pack 2 Complete

| $\equiv \epsilon$ | s a t | TIP | es: |
|-------------------|-------|-----|-----|
|                   |       |     |     |

- Single outlet valve
- 200mm round slimline fixed head with shower arm

| Specification                            |                                   |  |  |  |  |  |
|------------------------------------------|-----------------------------------|--|--|--|--|--|
| Style:                                   | Contemporary                      |  |  |  |  |  |
| Finish/Colour:                           | Chrome Plated                     |  |  |  |  |  |
| Main Construction Material:              | Brass; ABS                        |  |  |  |  |  |
| No of Controls:                          | 2                                 |  |  |  |  |  |
| Shower Type:                             | Dual Control                      |  |  |  |  |  |
| Shower Head Type:                        | Fixed Head                        |  |  |  |  |  |
| Valve/Cartridge Type:                    | 3/4" Ceramic Disc Valve 1/4 turn  |  |  |  |  |  |
| Maximum Hot Water Supply Temperature °C: | 65                                |  |  |  |  |  |
| Maximum Static Pressure: (bar)           | 10                                |  |  |  |  |  |
| Plumbing System Suitability:             | Suitable for all plumbing systems |  |  |  |  |  |
| Working Pressure Range:                  | Min: 0.2 bar, Max: 5 bar          |  |  |  |  |  |
| Connection Inlet:                        | 15mm Compression                  |  |  |  |  |  |
| Connection Outlet:                       | G 1/2"                            |  |  |  |  |  |
| Isolation Valve Included:                | No                                |  |  |  |  |  |
| Check Valve Included:                    | Yes                               |  |  |  |  |  |