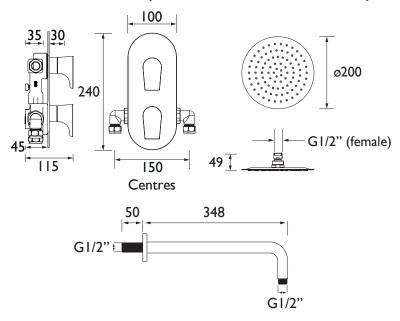

## Dimensions (measurements in mm)

For more products, visit our website: <a href="http://www.bristan.com">http://www.bristan.com</a>

| Flow Rates (I/min)    |     |      |      |      |      |      |  |  |  |
|-----------------------|-----|------|------|------|------|------|--|--|--|
| System Pressure (bar) | 0.2 | 0.5  | 1    | 2    | 3    | 5    |  |  |  |
| Outlet 1              | 9.6 | 15.2 | 21.5 | 30.5 | 37.4 | 48.2 |  |  |  |
|                       |     |      |      |      |      |      |  |  |  |
|                       |     |      |      |      |      |      |  |  |  |
|                       |     |      |      |      |      |      |  |  |  |