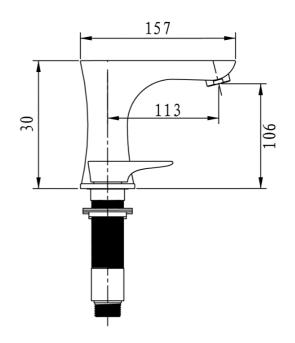

### **Product Specification**

Product Code: HOU 3HBF C

Valve/Cartridge: 1/4 Turn 1/2" CD Valves

System: Nominally equal (balanced) inlet supply

pressures are recommended for optimum

performance of mixer taps

Inlet type: 3/4" BSP Inlet Connection

Max Pressure: 10 bar static

Operating Pressure Range: 0.2 – 5.0 bar