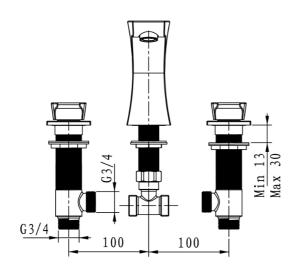

### **Product Specification**

Product Code: HOU 3HBF C

Valve/Cartridge: 1/4 Turn 1/2" CD Valves

System: Nominally equal (balanced) inlet supply

pressures are recommended for optimum

performance of mixer taps

Inlet type: 3/4" BSP Inlet Connection

Max Pressure: 10 bar static

Operating Pressure Range: 0.2 – 5.0 bar