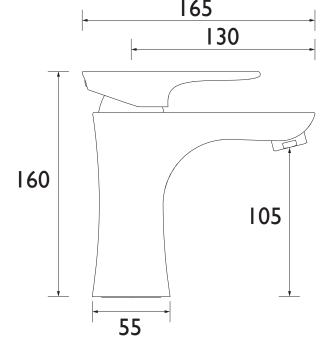

## **Product Certifications:**

For more products, visit our website: http://www.bristan.com

| Dillelisions | (measurements | 111 | 1111111) |
|--------------|---------------|-----|----------|
|              | 175           |     |          |