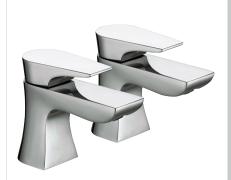

# HOURGLASS Tap Range Hourglass Basin Taps Chrome

| Specification                     |                                    |  |  |  |  |
|-----------------------------------|------------------------------------|--|--|--|--|
| Product Type:                     | Bathroom Taps                      |  |  |  |  |
| Main Construction Material:       | Brass                              |  |  |  |  |
| Mount Type:                       | Deck                               |  |  |  |  |
| Handle Type:                      | Lever                              |  |  |  |  |
| Connection Inlet:                 | 1/2"BSP                            |  |  |  |  |
| Connection Outlet:                | M24 Coin-Slot Aerator              |  |  |  |  |
| Number of Tap Holes:              | 2                                  |  |  |  |  |
| Valve/Cartridge Type:             | 1/2" Ceramic Disc Valve - 1/4 turn |  |  |  |  |
| Plumbing System Requirements:     | Suitable for all plumbing systems  |  |  |  |  |
| Minimum Dynamic Pressure (bar):   | 0.2 bar                            |  |  |  |  |
| Maximum Dynamic Pressure (bar):   | 5 bar                              |  |  |  |  |
| Maximum Hot Water Temperature °C: | 65°C                               |  |  |  |  |
| Maximum Static Pressure (bar):    | 10 bar                             |  |  |  |  |
| Isolation Included:               | No                                 |  |  |  |  |