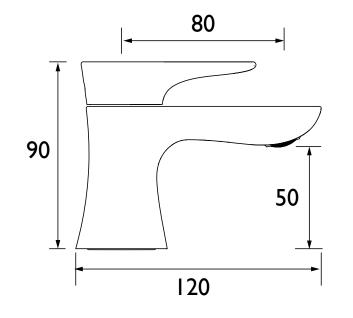

### Dimensions (measurements in mm)

| Flow Rates (I/min)    |     |      |      |      |      |      |  |  |
|-----------------------|-----|------|------|------|------|------|--|--|
| System Pressure (bar) | 0.2 | 0.5  | 1    | 2    | 3    | 5    |  |  |
| HOU 1/2 C (Cold)      | 7.6 | 12.1 | 17.1 | 24.2 | 29.6 | 38.2 |  |  |
| HOU 1/2 C (Hot)       | 7.6 | 12.1 | 17.1 | 24.2 | 29.6 | 38.2 |  |  |