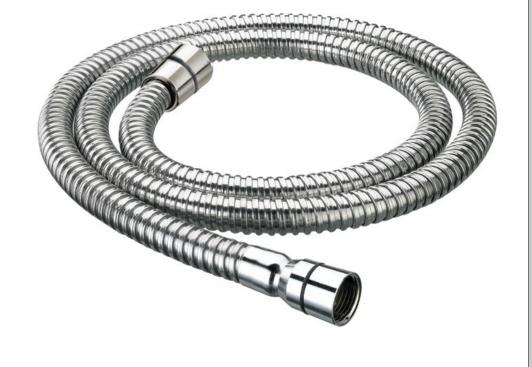

## Accessories 1.75m Cone to Cone Large Bore Shower Hose Chrome

| Specification                            |                      |
|------------------------------------------|----------------------|
| Main Construction Material:              | Stainless Steel; PVC |
| Connection Inlet:                        | G 1/2"               |
| Connection Outlet:                       | G 1/2"               |
| Hose Length: (mm)                        | 1750                 |
| Maximum Hot Water Supply Temperature °C: | 60                   |
| Easy Clean Hose:                         | No                   |
| Finish:                                  | Chrome               |

## Features:

- Hose length 1.75m
- Large Bore 11mm
- Rubber sealing washers
- Plastic construction
- Cone to Cone