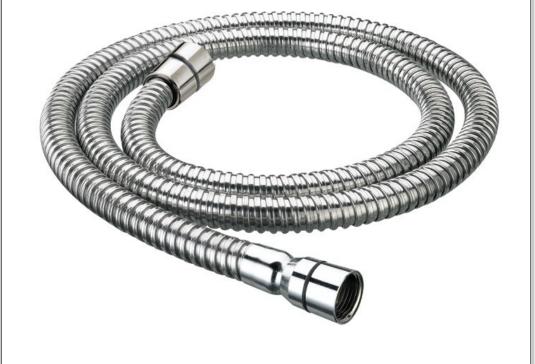

## Accessories 1.75m Cone to Cone Std Bore Shower Hose Chrome

| Specification                            |                      |
|------------------------------------------|----------------------|
| Main Construction Material:              | Stainless Steel; PVC |
| Connection Inlet:                        | G 1/2"               |
| Connection Outlet:                       | G 1/2"               |
| Hose Length: (mm)                        | 1750                 |
| Maximum Hot Water Supply Temperature °C: | 60                   |
| Easy Clean Hose:                         | No                   |
| Finish:                                  | Chrome               |

## Features:

- Hose length 1.75m
- Standard Bore 8mm
- Rubber sealing washers
- Plastic construction
- Cone to Cone