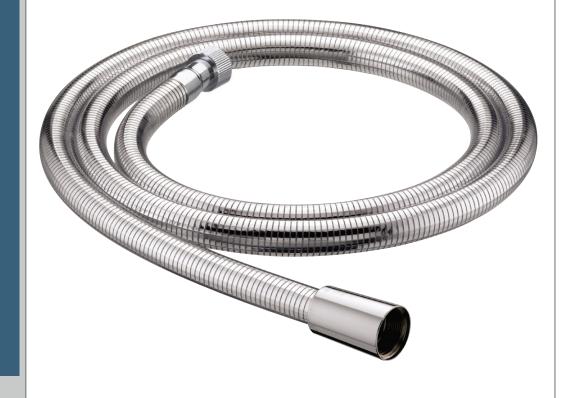

## Accessories

1.5m Cone to Nut Standard Bore Shower Hose Easy Clean Chrome

| Specification                            |                      |
|------------------------------------------|----------------------|
| Main Construction Material:              | Stainless Steel; PVC |
| Connection Inlet:                        | G 1/2"               |
| Connection Outlet:                       | G 1/2"               |
| Maximum Hot Water Supply Temperature °C: | 60                   |
| Finish:                                  | Chrome               |
| Hose Length: (mm)                        | 1500                 |
| Rub Clean:                               | Yes                  |

## Features:

- Hose length 1.5m
- Standard Bore 8mm
- Rubber sealing washers
- Plastic construction
- Cone to Nut