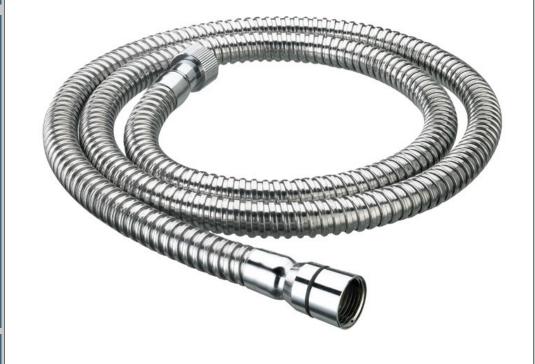

## **HOS 150CN02 C**

## Accessories 1.5m Cone to Nut Large Bore Shower Hose Chrome

| Specification                            |                      |
|------------------------------------------|----------------------|
| Main Construction Material:              | Stainless Steel; PVC |
| Connection Inlet:                        | G 1/2"               |
| Connection Outlet:                       | G 1/2"               |
| Hose Length: (mm)                        | 1500                 |
| Maximum Hot Water Supply Temperature °C: | 60                   |
| Easy Clean Hose:                         | No                   |
| Finish:                                  | Chrome               |

## Features:

- Hose length 1.5m
- Large bore 11mm
- Rubber sealing washers
- Plastic construction
- Cone to Nut