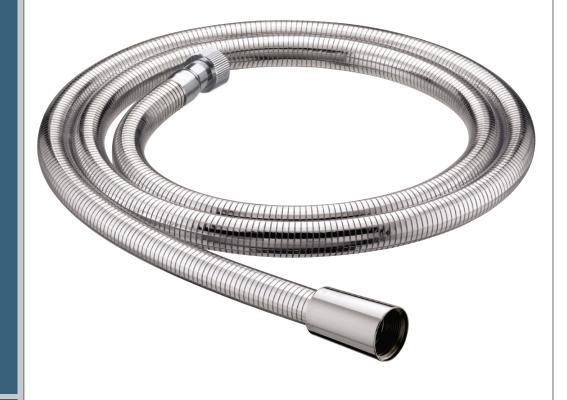

## **HOS 125CNE01 C**

## **Accessories**

1.25m Cone to Nut Standard Bore Shower Hose Easy Clean Chrome

| Specification                            |                      |
|------------------------------------------|----------------------|
| Main Construction Material:              | Stainless Steel; PVC |
| Connection Inlet:                        | G 1/2"               |
| Connection Outlet:                       | G 1/2"               |
| Maximum Hot Water Supply Temperature °C: | 60                   |
| Finish:                                  | Chrome               |
| Hose Length: (mm)                        | 1250                 |
| Rub Clean:                               | Yes                  |

## Features:

- Hose length 1.25m
- Standard Bore 8mm
- Rubber sealing washers
- Plastic construction
- Cone to Nut