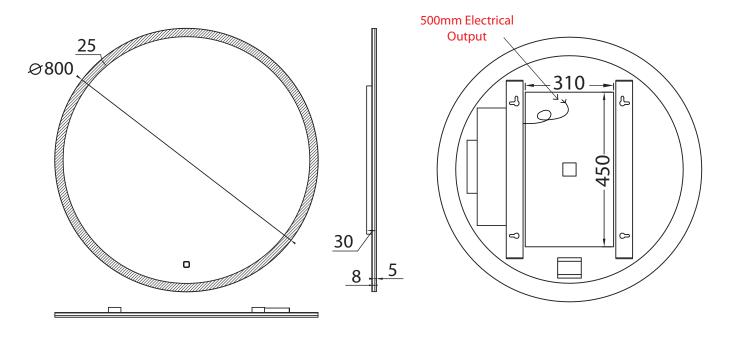

## Sphere 80 Art no. 78761000

# **Sphere** 60 & 80

|  |                        | Version No. 31.08.17                                                                                             |
|--|------------------------|------------------------------------------------------------------------------------------------------------------|
|  | Product                | Sphere 60 & Sphere 80                                                                                            |
|  | Art. No.               | Sphere 60: 78760000 & Sphere 80: 78761000                                                                        |
|  | Product<br>Description | Round mirror with LED colour temperature changing lighting with a acrylic edge diffuser with steam free feature. |