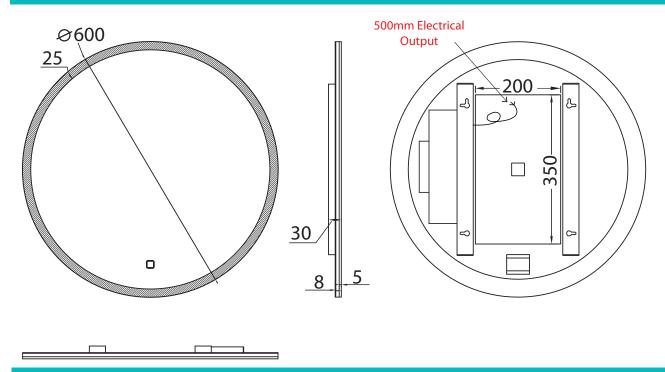

### Sphere 60 Art no. 78760000

# **Sphere** 60 & 80

|  |                        | Version No. 31.08.17                                                                                             |
|--|------------------------|------------------------------------------------------------------------------------------------------------------|
|  | Product                | Sphere 60 & Sphere 80                                                                                            |
|  | Art. No.               | Sphere 60: 78760000 & Sphere 80: 78761000                                                                        |
|  | Product<br>Description | Round mirror with LED colour temperature changing lighting with a acrylic edge diffuser with steam free feature. |