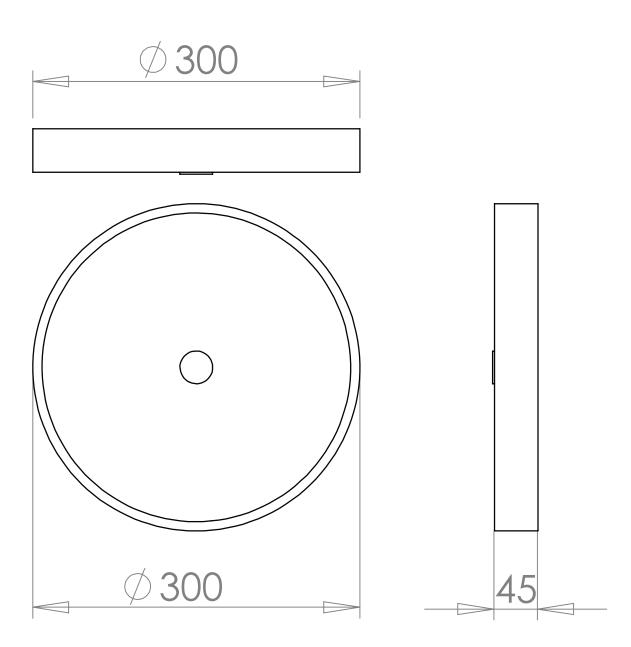

# **Technical Drawing & FAQ Data Sheets**



HiB recommend you receive the product before commencing with installation as all sizes and measurements are approximate. HiB try and ensure all measurements are as accurate as possible.

In the interest of continuous product development, HiB reserves the right to alter specification as necessary. E & OE.

### Lumen Art no. 0740



#### **Electrical Safety Information**

HiB recommends that all electrical bathroom products should only be fitted by a suitably qualified, Part P registered electrician in accordance with current IEE regulations.

Ensure mains power supply is switched off before starting installation.

Before drilling, ensure there are no hidden cables or pipes in the wall.

## **Lumen Ceiling Light**



| Question                                                    | Answer                                                                      |
|-------------------------------------------------------------|-----------------------------------------------------------------------------|
| Nett weight (kg)                                            | Nett: 1.54kg Gross: 2.02kg