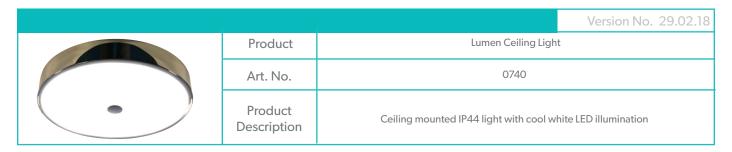

### Lumen Art no. 0740

## **Lumen Ceiling Light**

| Question                                                    | Answer                                                                      |
|-------------------------------------------------------------|-----------------------------------------------------------------------------|
| Nett weight (kg)                                            | Nett: 1.54kg Gross: 2.02kg                                                  |
| Light source                                                | LED                                                                         |
| Light source average lifespan                               | Average: 20,000 hr                                                          |
| Total rated wattage (W)                                     | 18w                                                                         |
| Lumens (Lm)                                                 | 1094lm                                                                      |
| Kelvins (k)                                                 | 4000k                                                                       |
| Is the ceiling light dimmable?                              | No                                                                          |
| Energy rating                                               | Class A                                                                     |
| Does the ceiling light require an earth connection?         | Yes                                                                         |
| Is the ceiling light cool white or warm white illumination? | The ceiling light is cool white illumination only                           |
| What IP rating is the ceiling light?                        | The ceiling light is IP44 rated                                             |
| How long is the warranty?                                   | 2 years from date of purchase on electrical components in the ceiling light |