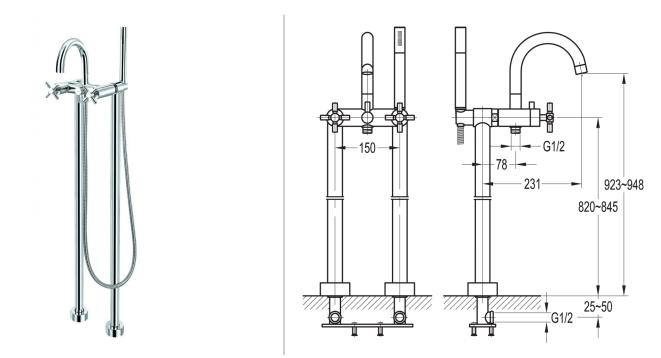

## TECHNICAL DATA SHEET XL FLOOR STANDING TALL BATH AND SHOWER MIXER WITH SHOWER SET

Category: Range: Weight: Bath Shower Mixers XL 35kg Guarantee: Sub Category: 10 year Floor Mounted

Dimensions are in millimetres except thread sizes which are BSP imperial.