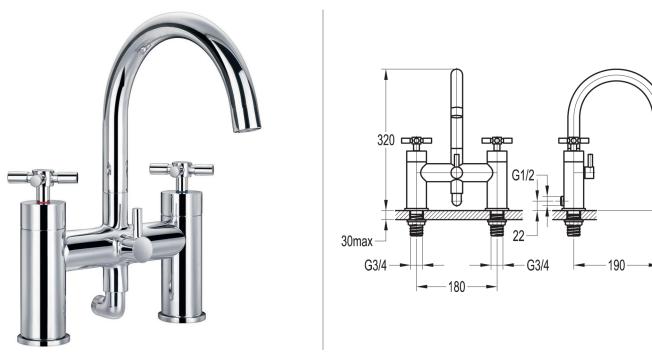

## XL DECK MOUNTED BATH/SHOWER MIXER WITH SHOWER **SET**

**Bath Shower Mixers** Category:

Range: XL

Weight: 15kg Guarantee: Sub Category:

10 year **Deck Mounted** 

Dimensions are in millimetres except thread sizes which are BSP imperial.