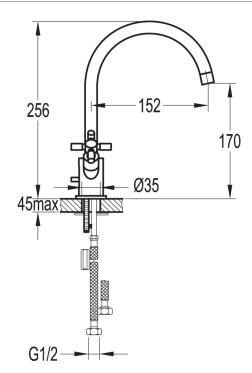

## XL BASIN MIXER WITH CLICKER WASTE SET

Category: Range:

Weight:

Basin Mixers XL

16kg

Guarantee: Sub Category: 10 year Monobloc

Dimensions are in millimetres except thread sizes which are BSP imperial.