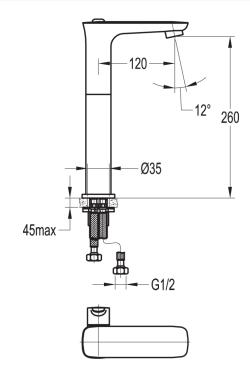

## URBAN TALL BASIN MIXER WITH CLICKER WASTE SET

Category: Range: Weight: Basin Mixers Urban 16kg

Guarantee: Sub Category: 10 year Monobloc

Dimensions are in millimetres except thread sizes which are BSP imperial.