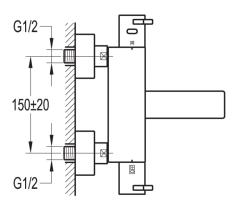

## STR8 WALL MOUNTED THERMOSTATIC BATH AND SHOWER MIXER WITH HAND SHOWER SET

Category: Range:

Weight:

**Bath Shower Mixers** 

STR8 18kg Guarantee: Sub Category: 10 year Wall Mounted

Dimensions are in millimetres except thread sizes which are BSP imperial.