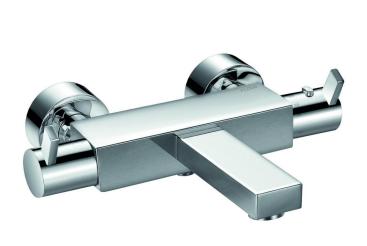

## STR8 WALL MOUNTED THERMOSTATIC BATH AND SHOWER MIXER WITH HAND SHOWER SET

Category: Range:

Weight:

**Bath Shower Mixers** 

STR8 18kg Guarantee: Sub Category: 10 year Wall Mounted

Dimensions are in millimetres except thread sizes which are BSP imperial.