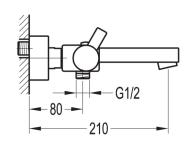

## STR8 WALL MOUNTED THERMOSTATIC BATH AND SHOWER MIXER WITH HAND SHOWER SET

Category: Range:

Weight:

**Bath Shower Mixers** 

STR8 18kg Guarantee: Sub Category: 10 year Wall Mounted

Dimensions are in millimetres except thread sizes which are BSP imperial.