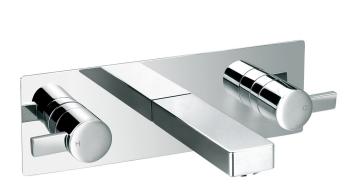

## STR8 CONCEALED TWO HANDLE BASIN MIXER WITH CLICKER WASTE SET

Category: Range: Weight: Basin Mixers STR8 23kg

Guarantee: Sub Category: 10 year Wall Mounted

Dimensions are in millimetres except thread sizes which are BSP imperial.