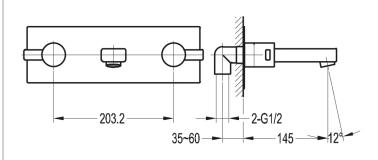

## STR8 CONCEALED TWO HANDLE BASIN MIXER WITH CLICKER WASTE SET

Category: Range: Weight: Basin Mixers STR8 23kg

Guarantee: Sub Category: 10 year Wall Mounted

Dimensions are in millimetres except thread sizes which are BSP imperial.