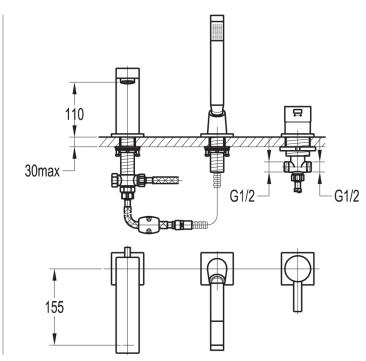

## STR8 3-HOLE BATH AND SHOWER MIXER WITH SHOWER SET

Category: Range:

Weight:

**Bath Shower Mixers** 

STR8 22.5kg Guarantee: Sub Category: 10 year Deck Mounted

FLOVA

Dimensions are in millimetres except thread sizes which are BSP imperial.

## **Features**

The minimum operating pressure requirement for this product is 0.5 bar (MP)