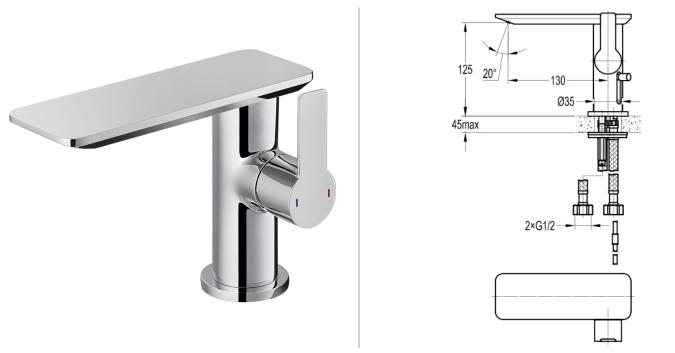

PRODUCT CODE SRBAS

Dimensions are in millimetres except thread sizes which are BSP imperial.