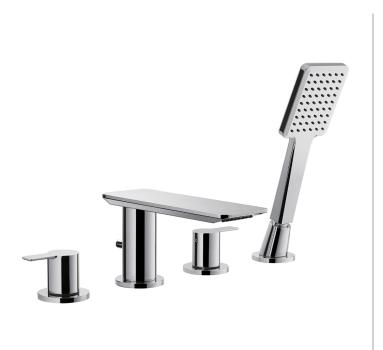

## SPRING 4-HOLE BATH AND SHOWER MIXER WITH SHOWER SET

Dimensions are in millimetres except thread sizes which are BSP imperial.