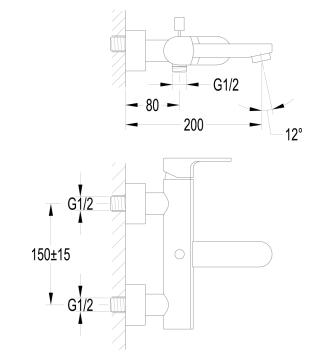

## SMART WALL MOUNTED SINGLE LEVER BATH AND SHOWER MIXER (EXCLUDES KIT)

Category: Range:

Weight:

**Bath Shower Mixers** 

Smart 21kg Guarantee: Sub Category: 10 year Wall Mounted

Dimensions are in millimetres except thread sizes which are BSP imperial.